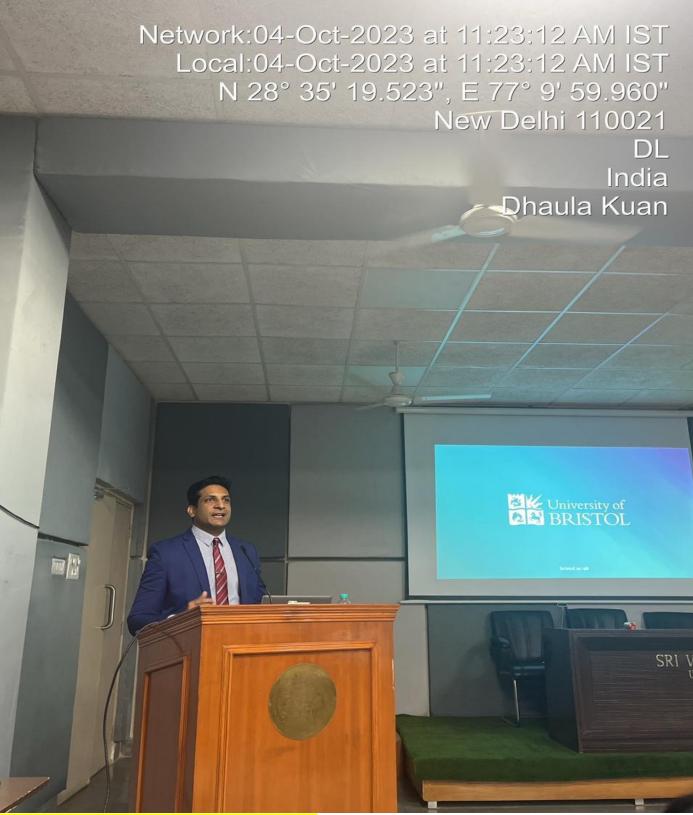

### **EVENT REPORT**

The COMSOC society of the Department of Commerce, Sri Venkateswara College organized a seminar on Higher Education in the United Kingdom on October 04, 2023 in the Seminar room in the kind presence of all the faculties of the Department of Commerce. The COMSOC's Convenor Dr. Vinod Kumar welcomed all the faculty members and extends greeting to all who present there. The event began with an introduction of the speaker, Mr. Devesh Anand, delivered by Harsh Rawat, a prominent member of The Commerce Association's extended core team. Furthermore, Mr. Devesh received a bouquet as an honor from Chaitanya Aggarwal, the esteemed Joint Secretary of The Commerce Association. Following that, the seminar officially started, with Mr. Anand addressing the gathered audience and providing a brief overview of the University Structure in the United Kingdom.

He went on to elaborate on various aspects of the University of Bristol, including its distinguished faculty and the rigorous admission criteria employed. Mr. Anand emphasized the comprehensive nature of the admission criteria at the University of Bristol and shared valuable insights on crafting compelling essays for the admission application. He also discussed the range of programs and courses available at the University and highlighted scholarship opportunities for international students. The speaker mentioned that the Bristol is one of the most popular and successful universities in the UK, ranked 55th in the world in the QS World University Rankings 2024. The event concluded with a gracious vote of thanks expressed by Kirat Saini, a dedicated member of the extended core team.

Photos of the Event

Speaker addressing the audience

Speaker presentation on the University of BRISTOL in UK

Vote of thanks by the core team member of the COM-SOC

A group photo of the Speaker with COM-SOC Team