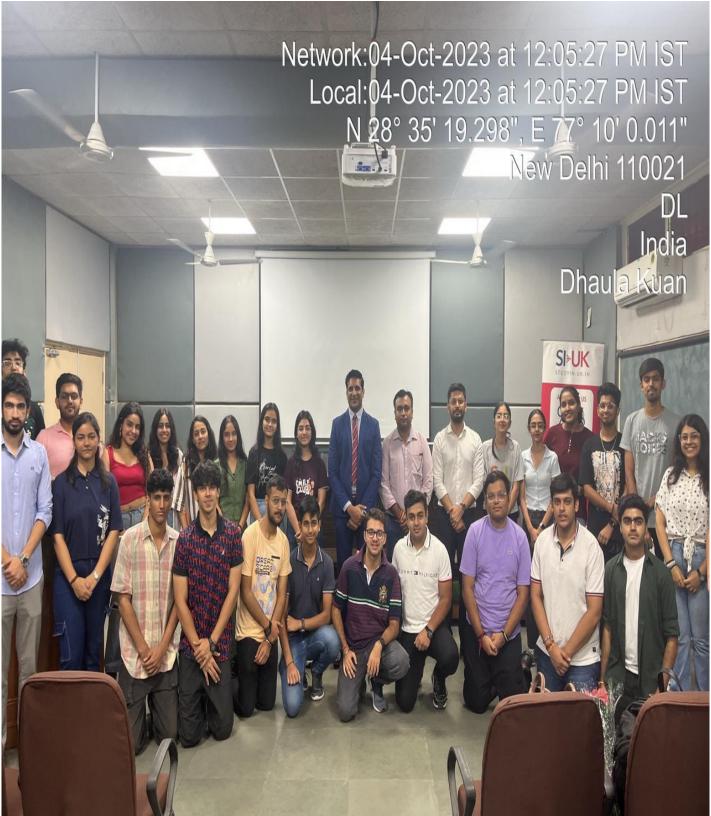

Photos of the Event

Speaker addressing the audience

Speaker presentation on the University of BRISTOL in UK

Vote of thanks by the core team member of the COM-SOC

A group photo of the Speaker with COM-SOC Team