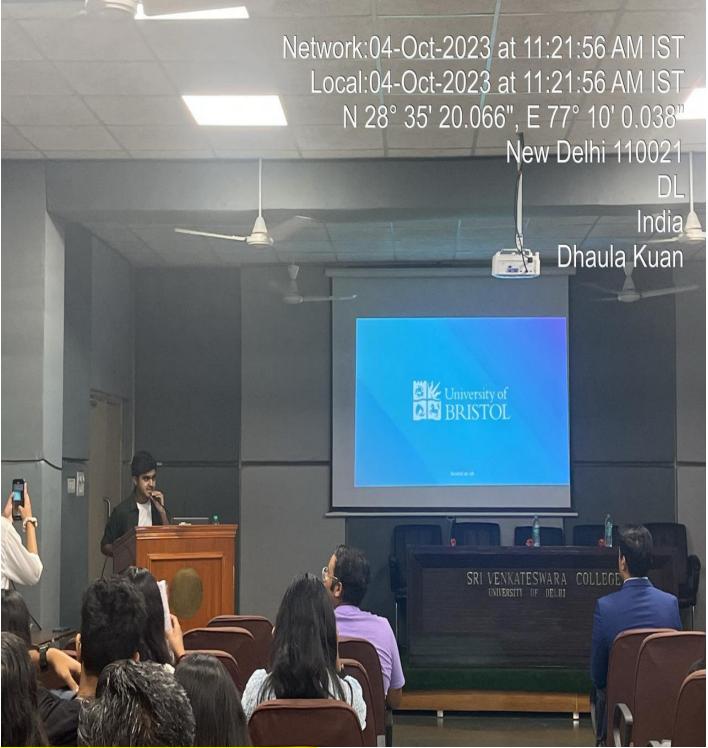

### **EVENT REPORT**

The COMSOC society of the Department of Commerce, Sri Venkateswara College organized a seminar on Higher Education in the United Kingdom on October 04, 2023 in the Seminar room in the kind presence of all the faculties of the Department of Commerce. The COMSOC's Convenor Dr. Vinod Kumar welcomed all the faculty members and extends greeting to all who present there. The event began with an introduction of the speaker, Mr. Devesh Anand, delivered by Harsh Rawat, a prominent member of The Commerce Association's extended core team. Furthermore, Mr. Devesh received a bouquet as an honor from Chaitanya Aggarwal, the esteemed Joint Secretary of The Commerce Association. Following that, the seminar officially started, with Mr. Anand addressing the gathered audience and providing a brief overview of the University Structure in the United Kingdom.

He went on to elaborate on various aspects of the University of Bristol, including its distinguished faculty and the rigorous admission criteria employed. Mr. Anand emphasized the comprehensive nature of the admission criteria at the University of Bristol and shared valuable insights on crafting compelling essays for the admission application. He also discussed the range of programs and courses available at the University and highlighted scholarship opportunities for international students. The speaker mentioned that the Bristol is one of the most popular and successful universities in the UK, ranked 55th in the world in the QS World University Rankings 2024. The event concluded with a gracious vote of thanks expressed by Kirat Saini, a dedicated member of the extended core team.

Photos of the Event

Speaker addressing the audience

Speaker presentation on the University of BRISTOL in UK

Vote of thanks by the core team member of the COM-SOC

A group photo of the Speaker with COM-SOC Team