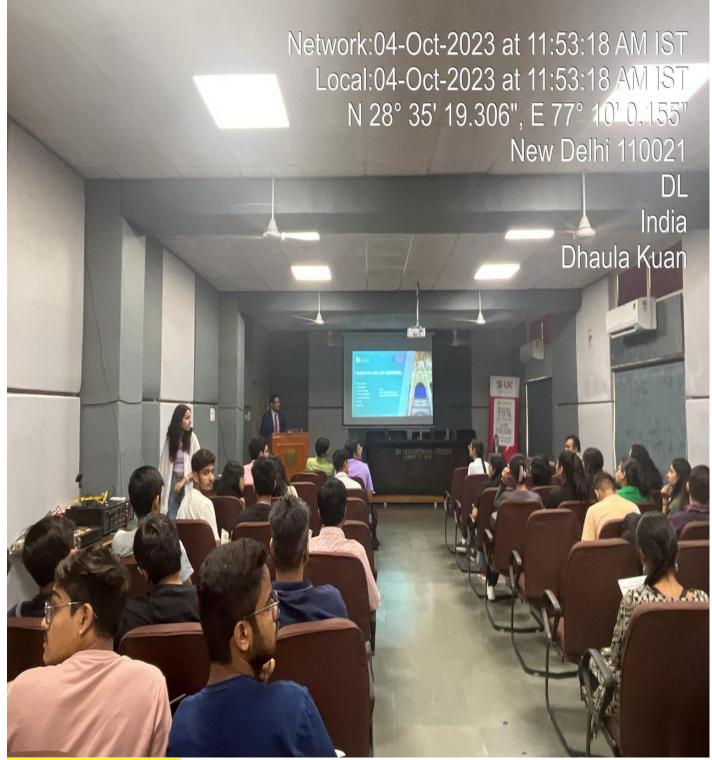

### **EVENT REPORT**

The COMSOC society of the Department of Commerce, Sri Venkateswara College organized a seminar on Higher Education in the United Kingdom on October 04, 2023 in the Seminar room in the kind presence of all the faculties of the Department of Commerce. The COMSOC's Convenor Dr. Vinod Kumar welcomed all the faculty members and extends greeting to all who present there. The event began with an introduction of the speaker, Mr. Devesh Anand, delivered by Harsh Rawat, a prominent member of The Commerce Association's extended core team. Furthermore, Mr. Devesh received a bouquet as an honor from Chaitanya Aggarwal, the esteemed Joint Secretary of The Commerce Association. Following that, the seminar officially started, with Mr. Anand addressing the gathered audience and providing a brief overview of the University Structure in the United Kingdom.

Photos of the Event

Speaker addressing the audience

Speaker presentation on the University of BRISTOL in UK

Vote of thanks by the core team member of the COM-SOC

A group photo of the Speaker with COM-SOC Team